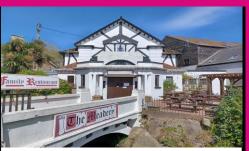

### **For Sale**

**Successful Cornish Restaurant** 

Excess £575,000. 60-year family ownership 100+ covers Profitable site in distinctive surroundings