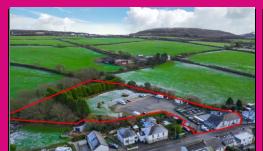

### Little Orchard Village, St Agnes Guide Price £3.6m

Established family run Holiday park
Stunning location
First time available for c50 years
36 chalets
Detached owners house
Planning granted for 35 new holiday
homes ranging from 1-4 beds
7.3 acre site with further potential
Set with National Landscape and
heritage location
Significant long term upside
Available by way of company share
sale