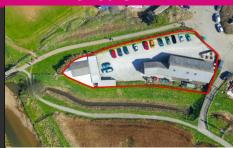

### Little Orchard Village, St Agnes Guide Price £3.6m

Established family run Holiday park
Stunning location
First time available for c50 years
36 chalets
Detached owners house
Planning granted for 35 new holiday
homes ranging from 1-4 beds
7.3 acre site with further potential
Set with National Landscape and
heritage location
Significant long term upside
Available by way of company share
sale