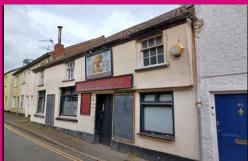

### **For Sale**

**Successful Cornish Restaurant** 

Excess £575,000. 60-year family ownership 100+ covers Profitable site in distinctive surroundings