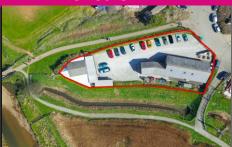

#### Little Orchard Village, St Agnes Guide Price £3.6m

Established family run Holiday park Stunning location First time available for c50 years 36 chalets Detached owners house Planning granted for 35 new holiday homes ranging from 1-4 beds 7.3 acre site with further potential Set with National Landscape and heritage location Significant long term upside Available by way of company share sale