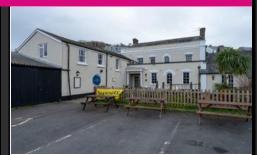

#### **For Sale**

Successful Cornish Restaurant Excess £575,000. 60-year family ownership 100+ covers Profitable site in distinctive surroundings