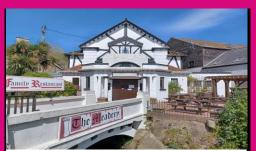

#### **For Sale**

Successful Cornish Restaurant Excess £575,000. 60-year family ownership 100+ covers Profitable site in distinctive surroundings