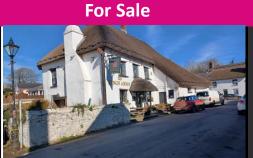

## For Sale

Former Sheaf of Wheat, St Ives Excess £450,000 Town centre location 5x primary residential properties Cleared site Permission secured through commencement of works

**Blue Anchor Inn, Fraddon** Guide £695,000 freehold Detached village inn Public bar and restaurant 4 bed owner accommodation 1.7 acre site Includes PP for 5 Houses within grounds