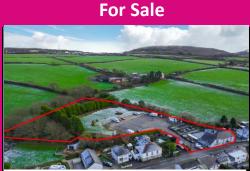

## For Sale

Former Sheaf of Wheat, St Ives Excess £450,000 Town centre location 5x primary residential properties Cleared site Permission secured through commencement of works

**Blue Anchor Inn, Fraddon** Guide £695,000 freehold Detached village inn Public bar and restaurant 4 bed owner accommodation 1.7 acre site Includes PP for 5 Houses within grounds