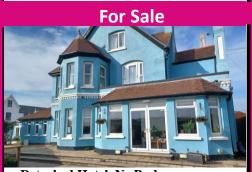

#### **For Sale**

Successful Cornish Restaurant Excess £575,000. 60-year family ownership 100+ covers Profitable site in distinctive surroundings