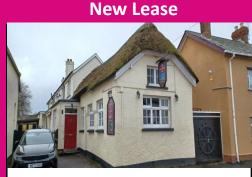

#### New Lease

**The Croft, Hatt** Nil Premium Lock up roadside venue Bar (50) and restaurant (70) Function room (80) and terrace (150) Car park

**Exeter Inn, Topsham** £40,000 per annum Traditional pub in estuary village New 20-year lease available Free of tie Bar plus accommodation