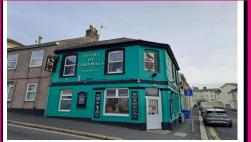

#### **For Sale**

Successful Cornish Restaurant Excess £575,000. 60-year family ownership 100+ covers Profitable site in distinctive surroundings