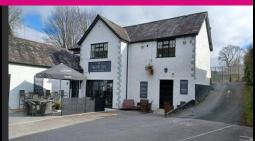

## For Sale

Former Sheaf of Wheat, St Ives Excess £450,000 Town centre location 5x primary residential properties Cleared site Permission secured through commencement of works

**Blue Anchor Inn, Fraddon** Guide £695,000 freehold Detached village inn Public bar and restaurant 4 bed owner accommodation 1.7 acre site Includes PP for 5 Houses within grounds