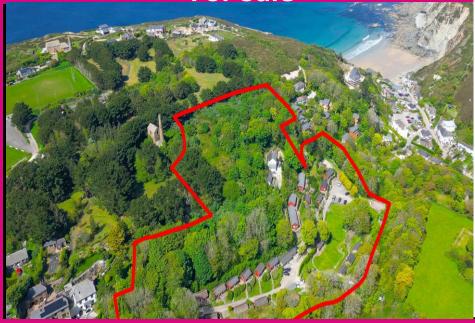

#### Little Orchard Village, St Agnes Guide Price £3.6m

Established family run Holiday park Stunning location First time available for c50 years 36 chalets Detached owners house Planning granted for 35 new holiday homes ranging from 1-4 beds 7.3 acre site with further potential Set with National Landscape and heritage location Significant long term upside Available by way of company share sale