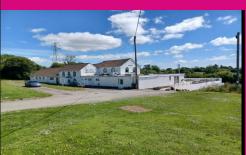

## **For Sale**

Successful Cornish Restaurant Excess £699,000. 60-year family ownership 100+ covers Profitable site in distinctive surroundings

**Bird in Hand, North Curry** £345,000 Unopposed village local Recently closed Public bar and restaurant Unused barns to rear