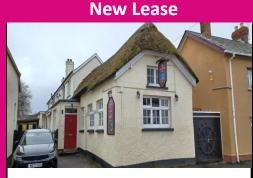

### New Lease

**The Croft, Hatt** Nil Premium Lock up roadside venue Bar (50) and restaurant (70) Function room (80) and terrace (150) Car park

Exeter Inn, Topsham £40,000 per annum Traditional pub in estuary village New 20-year lease available Free of tie Bar plus accommodation For Sale