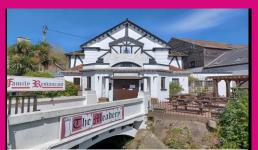

## **For Sale**

Successful Cornish Restaurant Excess £699,000. 60-year family ownership 100+ covers Profitable site in distinctive surroundings

**Bird in Hand, North Curry** £345,000 Unopposed village local Recently closed Public bar and restaurant Unused barns to rear