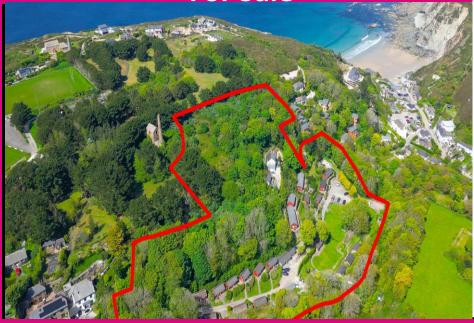

# For Sale

## Little Orchard Village, St Agnes Guide Price £3.6m

Established family run Holiday park Stunning location First time available for c50 years 36 chalets Detached owners house Planning granted for 35 new holiday homes ranging from 1-4 beds 7.3 acre site with further potential Set with National Landscape and heritage location Significant long term upside Available by way of company share sale